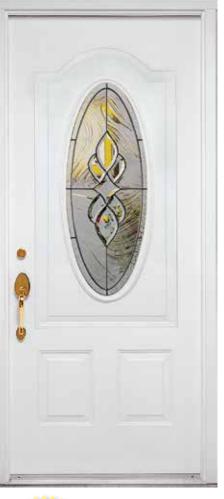

# Decorative glass provides elegance, light and privacy.

Door: EDR29 with Brigantine Glass - Sidelights: ESL82 with Brigantine Glass