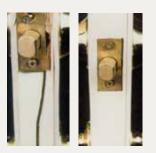

All tempered door lights, clear or decorative are warranted for a lifetime. The frame will not warp from high heat. The insulated tempered glass produces the best energy efficiency.

**Steel Security Plate:** Steel security plate reinforces the jamb and deadbolt area for added security. Helps prevent forced entry.