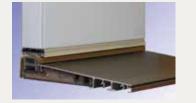

Door Bottom Seal: The door bottom sweep slides off for an easy replacement and forms a weather-tight seal to the threshold.