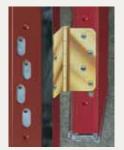

#### **Adjustable Hinge:**

A standard on all 22 gauge steel edge doors. The unique adjustable hinge plate system offers built-in advantages unmatched in the industry. The adjustable hinge plate makes it possible to adjust the door up or down, in or out. Helps maintain door alignment and proper weather seal. All that's needed is a screwdriver!