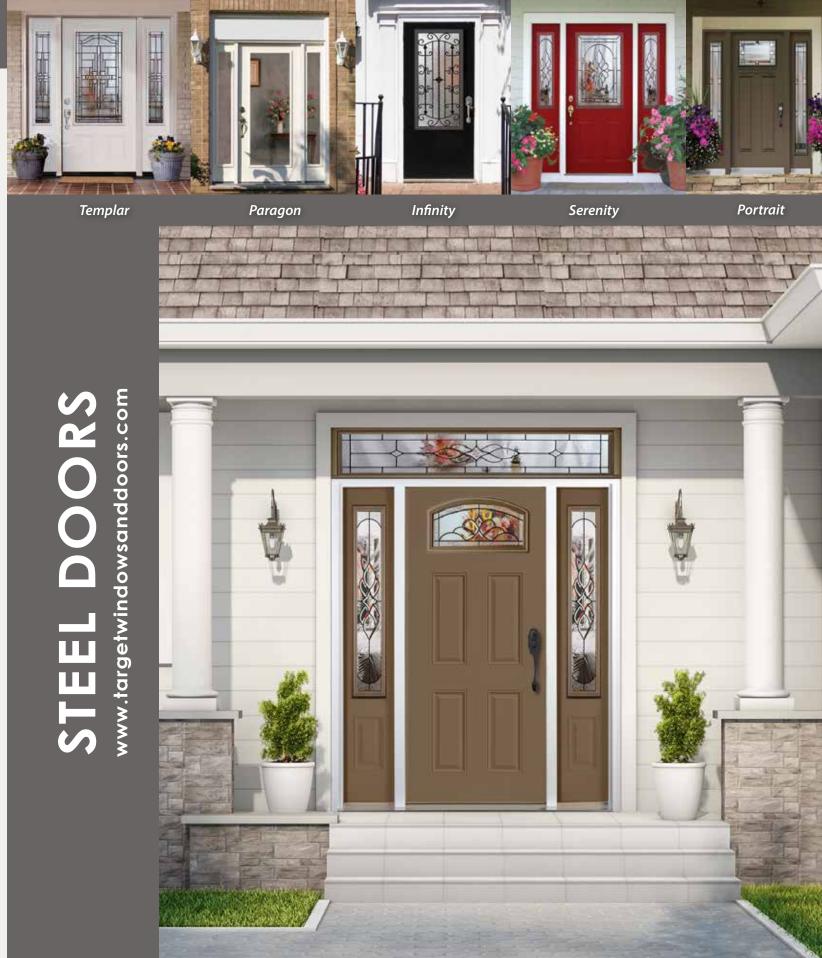

# Decorative glass provides elegance, light and privacy.

Door: EDR29 with Brigantine Glass - Sidelights: ESL82 with Brigantine Glass

## Prefinished Insulated Clear Glass Steel Doors & Sidelights

Decorative glass options available - See Decorative glass catalog.

- Adds value to your home
- Leaves a lasting impression
- Energy efficient polyurethane core
- Durable 24 gauge and 22 gauge steel
- Low maintenance
- Adds security
- Low E standard when available & Decorative glass selections available.
- 16 warranted paint finishes: Two-tone finishes & custom finish options.
- Expertly crafted custom size entry systems available.