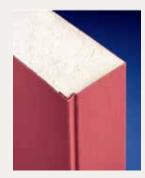

### Steel Edge Construction

A full steel edge adds greater strength and durability. There are no wood edges to rot, warp, split or bow. Steel edge doors maximize the security of your home. All steel edge doors have a 90-minute fire rating, meeting the requirements of ASTME—152.