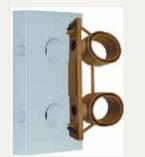

**Composite Reinforced Lock Preparation:** 

Provides rigid base for installation of hardware. Reinforces lock block area for added security. Permits a more uniform foam fill for better insulation, unlike wood lock blocks.