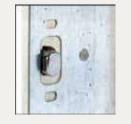

All tempered door lights, clear or decorative are warranted for a lifetime. The frame will not warp from high heat. The insulated tempered glass produces the best energy efficiency.

**Steel Security Plate:** Steel security plate reinforces the jamb and deadbolt area for added security. Helps prevent forced entry.