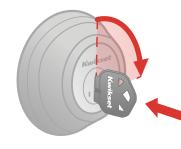

## **RE-KEY IN 3 SIMPLE STEPS**

Insert & remove the SmartKey learn tool. Remove functioning key.

Insert new key & turn 1/2 turn counter-clockwise. Done. *Your lock is now re-keyed!* 

Functioning Key

SmartKey Learn Tool

A tool used to reset the cylinder if the original key has been lost or to repair a SmartKey<sup>®</sup> cylinder that has been programmed incorrectly.

kwikset.com 1-800-327-LOCK (5625)

Copyright © 2010 Stanley Black & Decker • 16094