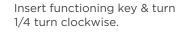

## **RE-KEY IN 3 SIMPLE STEPS**

Insert & remove the SmartKey learn tool. Remove functioning key.

Insert new key & turn 1/2 turn counter-clockwise. Done. *Your lock is now re-keyed!* 

Functioning Key

SmartKey Learn Tool