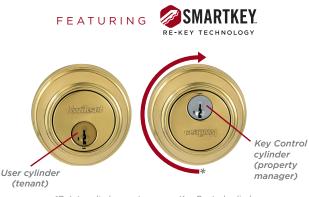

## KEY CONTROL<sup>™</sup> DEADBOLT

#### The Smart Alternative to Master Keying

Re-keying & managing a traditional master key system is labor intensive, time consuming & costly. With the first & only two cylinder Key Control Deadbolt, either cylinder can be re-keyed in seconds, without removing the lock from the door.

SmartKey<sup>®</sup> Signature Series<sup>™</sup> deadbolts have earned the prestigious Best Buy rating from *Consumers Digest*.

kwikset.com/keycontrol

\*Rotate cylinder cap to expose Key Control cylinde