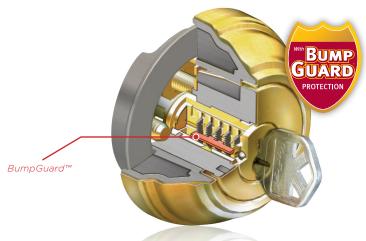

#### BUMPGUARD™

SmartKey's patented side locking bar technology replaces the traditional pinand-tumbler design and provides improved security against lock bumping.