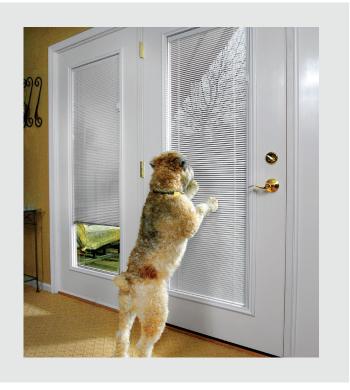

# Blinds Between Glass

## Our Industry's Most Reliable Blind

**White Blinds** Clear or Low-E

- Lifetime warranty
- Energy efficient Low-E in all sizes
- Sightline privacy when blinds are closed
- Successfully tested 10,000 cycles
- Enclosed blinds: no need to dust or clean