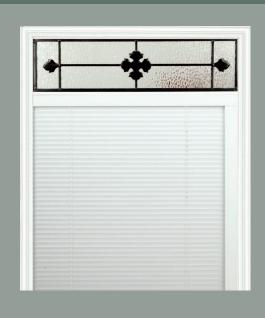

#### Blinds and Grills Between Glass

Low-E

22 x 64

22 x 36

- Lifetime warranty
- 18 mm white contoured grill
- Thermally sealed between two panes of safety tempered glass
- Coordinate the look of a home's windows and doors