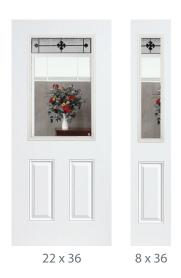

#### Blinds and Grills Between Glass

Low-E

22 x 64

22 x 36

- Lifetime warranty
- 18 mm white contoured grill
- Thermally sealed between two panes of safety tempered glass
- Coordinate the look of a home's windows and doors