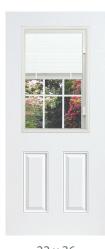

#### Blinds and Grills Between Glass

Low-E

22 x 64

22 x 36

- Lifetime warranty
- 18 mm white contoured grill
- Thermally sealed between two panes of safety tempered glass
- Coordinate the look of a home's windows and doors