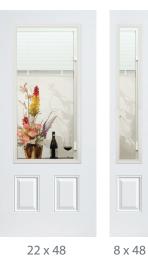

22 x 80 20 x 80 14 x 80

8 x 80

22 x 64 20 x 64 14 x 64

7 x 64

22 x 48

22 x 36