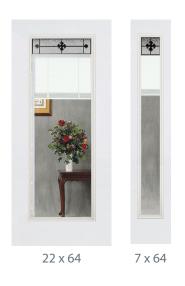

#### **Earthtone Blinds**

22 x 64 20 x 64

Iberia Blinds Clear

- Lifetime warranty
- Wrought iron with hammered glass
- Decorative wrought iron adds a unique accent to blinds and both are sealed between glass