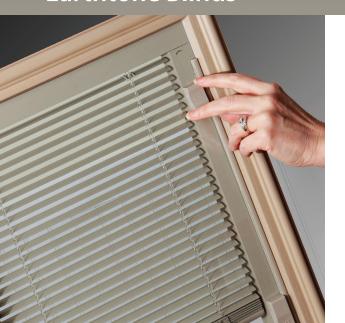

#### **Earthtone Blinds**

22 x 64 20 x 64

Iberia Blinds Clear

- Lifetime warranty
- Wrought iron with hammered glass
- Decorative wrought iron adds a unique accent to blinds and both are sealed between glass